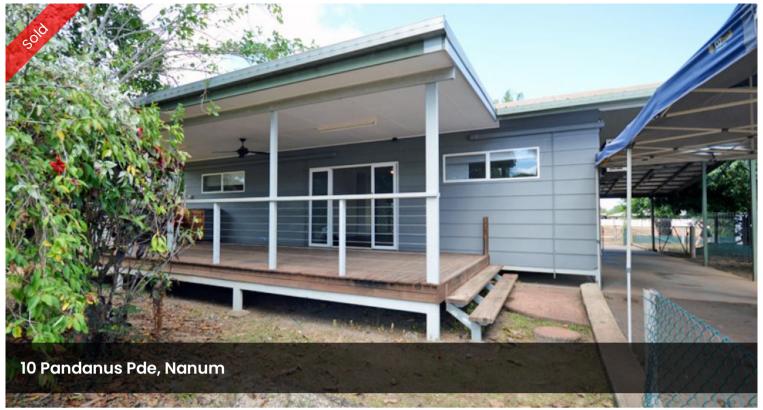

## **VACANT AND READY FOR IMMEDIATE OCCUPATION!**

Nicely presented home backing onto the greenbelt!

Features include -

- \* 4 bedrooms
- \* Built-ins
- \* Open plan living
- \* L shaped kitchen with upright stove
- \* Air conditioning
- \* Large front timber deck
- \* Fenced
- \* Plenty of room for under cover parking
- \* Large 864 m2 block
- \* Rental appraisal in the current market would be approx \$750 per week

Call for immediate inspection!

△ 4 👆 1 😞 4 🗖 864 m2

Price SOLD for \$410,000

Property Type Residential Property ID 1953 Land Area 864 m2

**Agent Details** 

Office Details

Weipa Real Estate SHOP 5 LOT 56 Commercial Ave Nanum QLD 4874 Australia 07 4214 6900