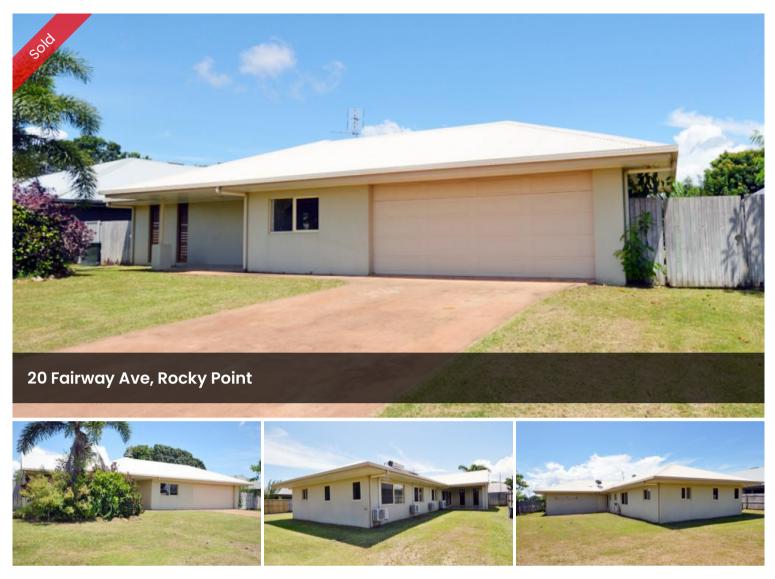

## **INVESTORS TAKE NOTE THIS IS AN URGENT SALE!**

Tenanted until 30/6/23 at \$3693.45 per month to corporate tenants!

- Features include -
- \* 4 bedrooms
- \* Ensuite and large walk-in robe
- \* Built-ins to the other three bedrooms
- \* Open plan tiled living area
- \* Large kitchen with plenty of bench space and lots of drawers
- \* Fully air conditioned with split system air conditioners
- \* Large undercover patio off the living area
- \* Direct access from the double lock up garage into the house
- \* Laundry is in the garage
- \* Double gate side access
- \* Brand new rear fence and fully fenced as well
- \* Views over the golf course

This home would make a perfect investment property. Don't delay call for immediate inspection!

🛱 4 🖺 2 📾 2 🗔 884 m2

PriceSOLD for \$525,000Property Type ResidentialProperty ID1924Land Area884 m2