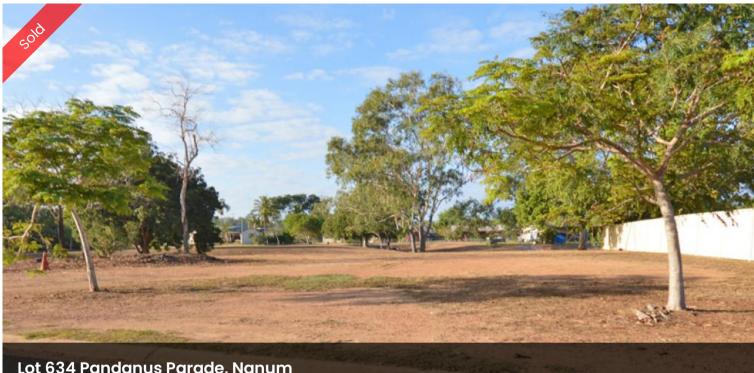

# Lot 634 Pandanus Parade, Nanum

# HERE IS AN OPPORTUNITY TO BUILD YOUR OWN HOME!

Opportunities like this don't come along very often in Weipa!

797 m2 level block ready to build your dream home on!

🗔 797 m2

SOLD for \$115,000 **Price** Property Type Residential **Property ID** 1879 Land Area 797 m2