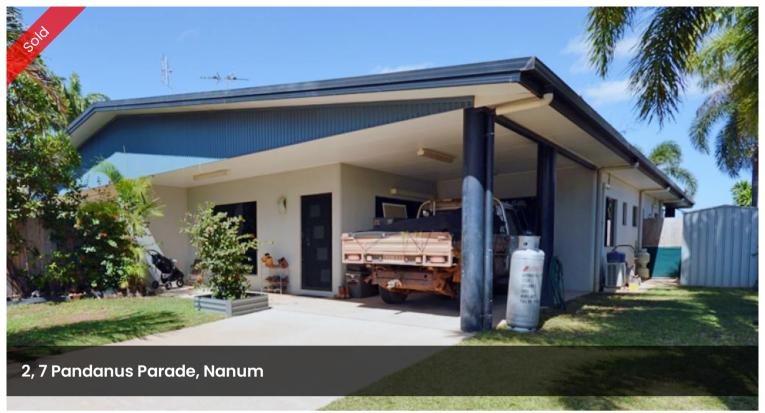

## SPACIOUS HALF DUPLEX!

Nicely presented half duplex with great tenants! No body corporate fees the owners just split the insurance.

Features include -

- \* 3 bedrooms
- \* Ensuite
- \* Fully tiled
- \* Built-ins and walk in robe to the main
- \* Split system air conditioning
- \* Security screened
- \* Gyprock internal walls
- \* Large kitchen with plenty of bench space, wall oven, cook top and rangehood
- \* Undercover entertainment area
- \* Fully fenced
- \* Garden shed
- \* Single carport
- \* Returning \$2824.41 per month on a periodic tenancy

## This property backs onto the greenbelt and is in excellent condition. Inspection is a must!

The above information provided has been furnished to us by the vendor/s. We have not verified whether or not that information is accurate and do not have any belief in one way or the other in its accuracy. We do not accept any responsibility to any person for its accuracy and do no more than pass it on. All interested parties should make and rely upon their own inquiries in order to determine whether or not this information is in fact accurate.