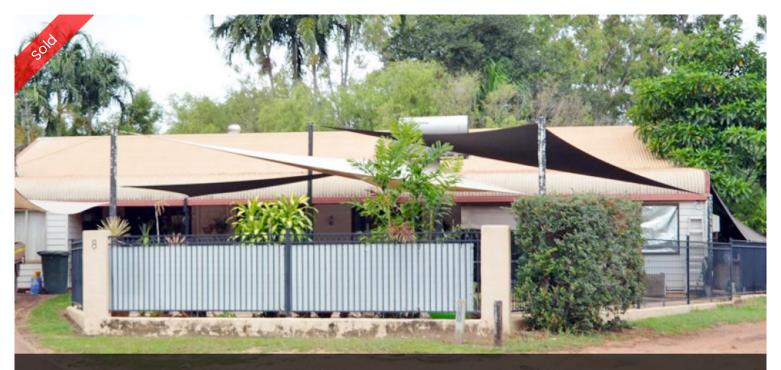

## 8 Nonda Close, Nanum

#### **SOMETHING DIFFERENT IN WEIPA!**

You need to inspect this home to appreciate what it offers!

Features include -

- \* Five spacious bedrooms
- \* Built-ins
- \* Small walk thru robe to the main with ensuite
- \* Office with its own entry
- \* Lockup storeroom off the front patio
- \* Patios front and rear
- \* Security screens and screens
- \* Split system air conditioning
- \* Open plan living
- \* Solar hot water
- \* Aluminium cladding with bullnose roofing to both verandah's
- \* Inground salt water pool with shade sails
- \* Off street parking

△ 5 👆 2 🛎 🗖 891 m2

Price SOLD for \$490,000

Property Type Residential

Property ID 1854 Land Area 891 m2