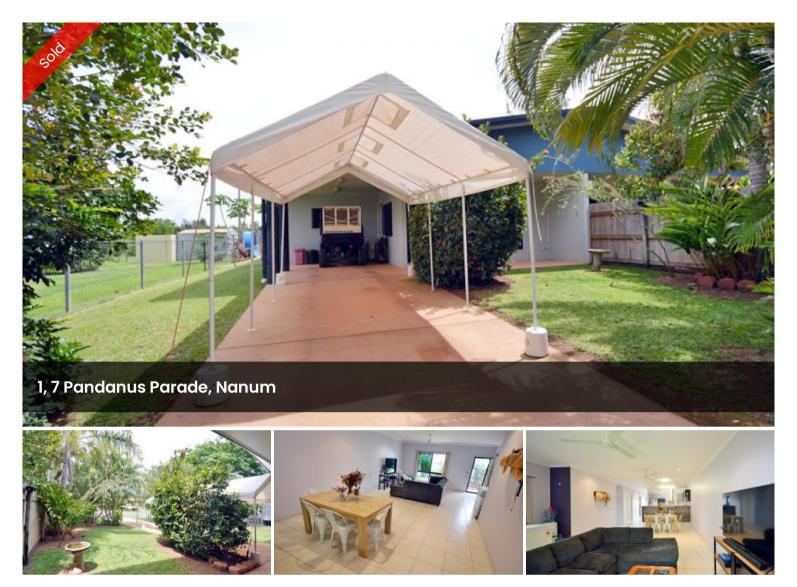

## **INSPECTION A MUST!**

One of the nicest half duplex's that I have seen!

Features include -

- \* Three spacious bedrooms
- \* Ensuite and walk-in robe to the main
- \* Built-ins
- \* Fully tiled
- \* Screened

\* Large kitchen with plenty of cupboards, cook top, wall oven and range hood

- \* Open plan living
- \* Garden shed
- \* Plenty of lockup storage under the patio roof
- \* Undercover entertainment area
- \* Single carport
- \* Fully fenced plus the back yard is separately fenced
- Currently rented @ \$2816.66 to excellent tenants on a periodic

₿3 ₿2 ⊜1

PriceSOLD for \$430,000Property TypeResidentialProperty ID1826Floor Area431 m2

**Agent Details** 