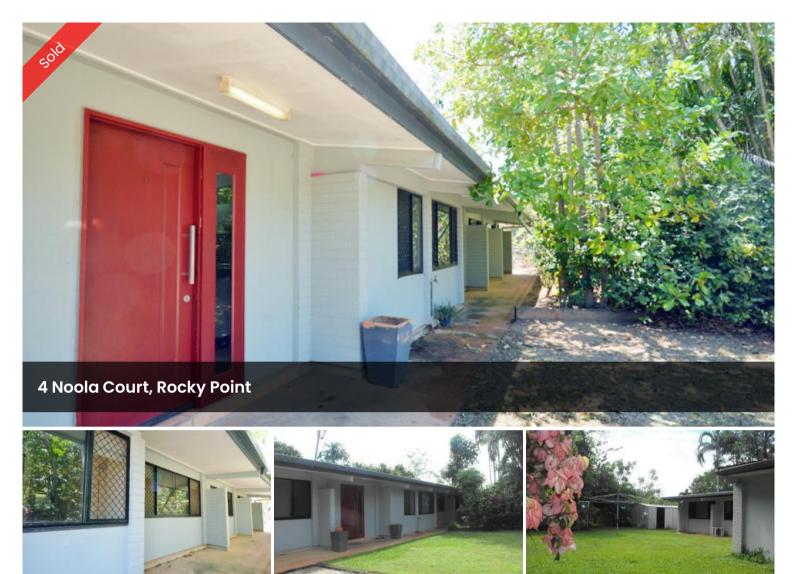

## This home has been designed with entertaining in mind.

This home has been designed with entertaining in mind. Large open living spaces flowing out onto the fully covered and extended outdoor entertaining patio.

Features include -

- \* Four bedrooms
- \* Built in cupboards
- \* Split system air conditioning
- \* Open plan living
- \* Sliding windows no louvres
- \* Internal laundry with plenty of cupboards
- \* Large outdoor entertaining area
- \* Double garden shed
- \* Room for two cars undercover

This property is now available for immediate inspection!

Periodic tenancy paying \$3041.67 per month

△ 4 — 1 △ 2 □ 1,016 m2

Price SOLD for \$387,500 Property Type Residential

Property ID 1779 Land Area 1,016 m2