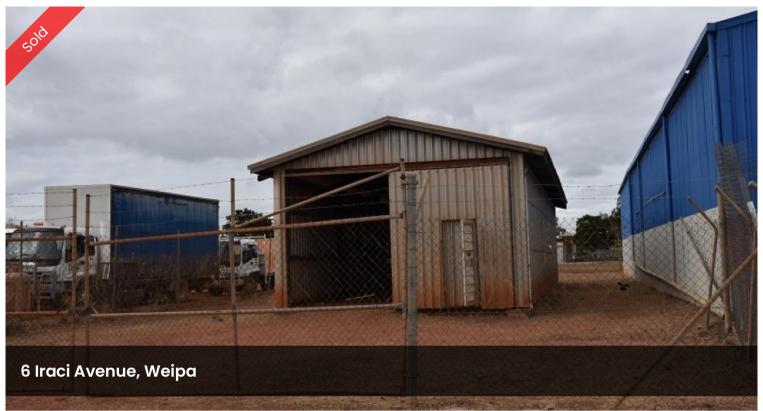

## **BUSINESS OPPORTUNITY!**

Have you been looking for a shed and a large block of land? Well.. I may have found one for you!

Features inlcude:

- 675 square meter block
- Included a shed of limited quality as is where is

□ 675 m2

Price SOLD for \$180,000 Property Type Commercial

Property ID 1630 Land Area 675 m2

**Agent Details** 

Office Details

Weipa Real Estate SHOP 5 LOT 56 Commercial Ave Nanum QLD 4874 Australia 07 4214 6900