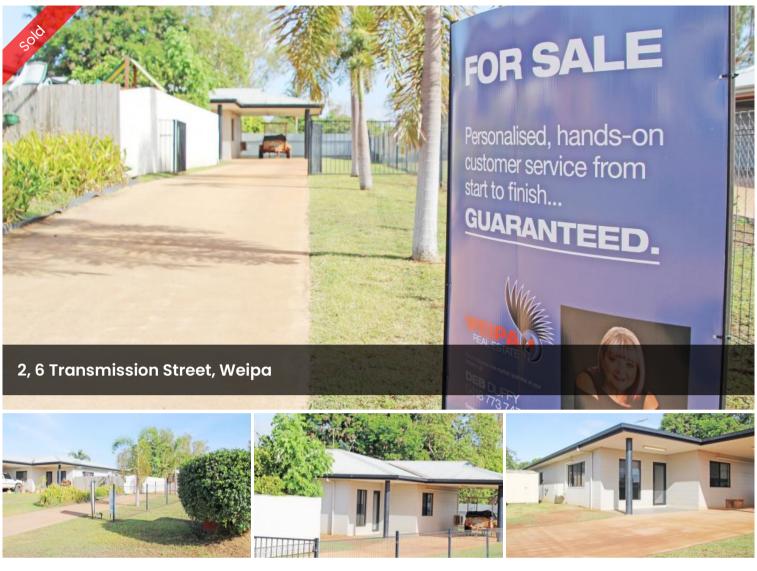

## RETURNING \$700 PER WEEK UNTIL DECEMBER 21 ! NO BODY COPORATE LEVIES!

Great half duplex detached from the front one.

Features include:

- Three large bedrooms
- Ensuite to the main
- Split system air conditioning thru out
- Open plan living
- Fully tiled

- Great kitchen with cook top, range hood, wall oven and plenty of bench place

- Plenty of storage cupboards
- Biggest laundry I have seen for a while
- Gyprock internal
- Lock up storage room

- Large undercover entertainment area separately fenced from the back yard

🛱 3 📇 2 🚓 1 🗔 168 m2

PriceSOLD for \$395,000Property TypeResidentialProperty ID1613Land Area168 m2

**Agent Details** 

## **Office Details**

Weipa Real Estate SHOP 5 LOT 56 Commercial Ave Nanum QLD 4874 Australia 07 4214 6900

- Fully fenced

- Garden shed
- Rear unit
- Gated driveway
- Tenanted until 21/12/21 at \$700 per week

- No body corporate levies they just split the insurance. Total premium is \$1306.89 due again 29/4/21. Your share would be \$653.45 per annum.

If you've been thinking about buying an investment property or a new home then this one could be for you!