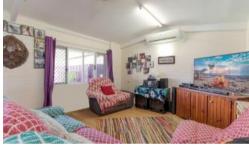

## Features include:

- Nicely maintained home with near new carpet in each of the three double sized bedrooms
- Split system air conditioning and ceiling fans in the bedrooms and living areas for the warm Weipa weather
- Recently renovated bathroom with external access and separate toilet
- Open plan kitchen dining and lounge rooms with window servery to the back patio for alfresco dining
- Full length undercover front patio area is great for the outdoor living and perfect in wet season
- Secure parking inside the perimeter fence as well as extra side parking suitable for the boat or caravan