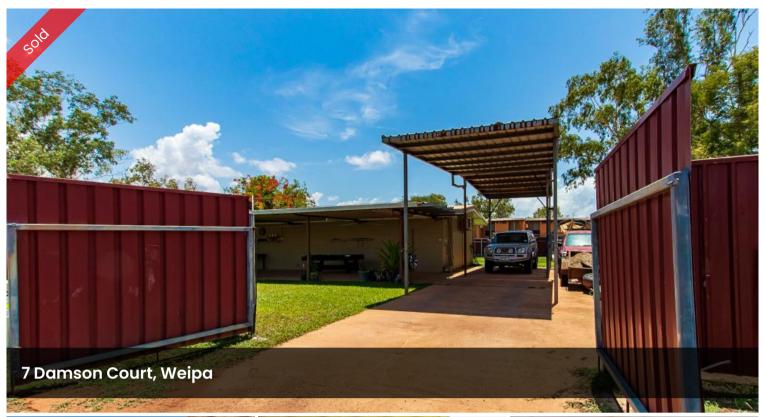

## LARGE FULLY FENCED BACK YARD AND BOAT PORT! PRICE ADJUSTED TO MEET THE MARKET!

This home gives you the ultimate privacy with its fully fenced yard both front and rear. 8ft colourbond fencing giving you security for the children and pets.

## Features include:

- Nicely maintained home with near new carpet in each of the three double sized bedrooms
- Split system air conditioning and ceiling fans in the bedrooms and living areas for the warm Weipa weather
- Recently renovated bathroom with external access and separate toilet
- Open plan kitchen dining and lounge rooms with window servery to the back patio for alfresco dining
- Full length undercover front patio area is great for the outdoor living and perfect in wet season
- Secure parking inside the perimeter fence as well as extra side parking suitable for the boat or caravan