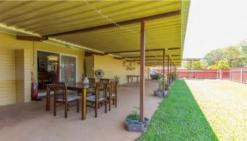

## Features include:

- Nicely maintained home with near new carpet in each of the three double sized bedrooms
- Split system air conditioning and ceiling fans in the bedrooms and living areas for the warm Weipa weather
- Recently renovated bathroom with external access and separate toilet
- Open plan kitchen dining and lounge rooms with window servery to the back patio for alfresco dining
- Full length undercover front patio area is great for the outdoor living and perfect in wet season
- Secure parking inside the perimeter fence as well as extra side parking suitable for the boat or caravan