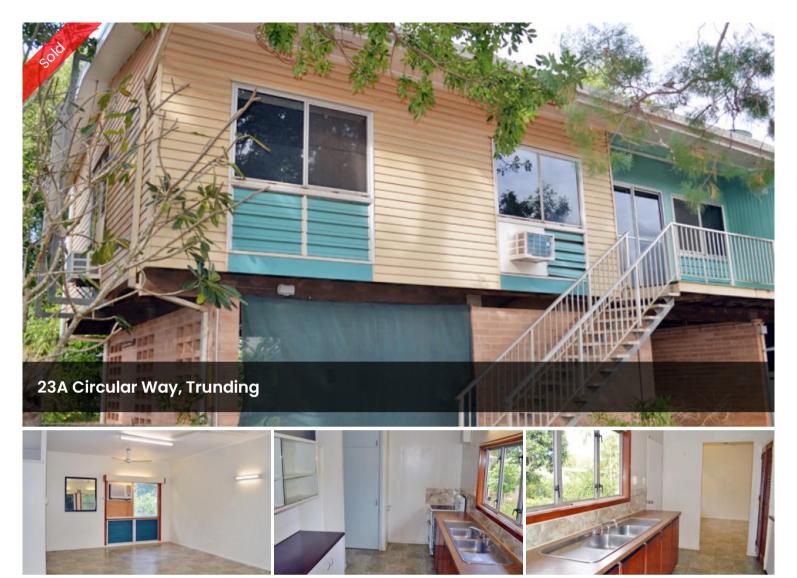

## CENTRALLY LOCATED HIGH-SET WITH A GREAT BACK YARD! PRICE ADJUSTED TO MEET THE MARKET!

This duplex highset home is a good investment option or would make a great home by just adding your personal touches!

Features include:

- Upstairs features the open plan dining area and lounge room glass sliding out onto the entry deck

- Walk through kitchen with plenty of cupboard storage
- Built in robes
- Ceiling fans and air conditioning
- Separate toilet and bathroom
- Downstairs laundry
- Lockable storage room
- Side gated access to the property
- Fully fenced backyard

- Current tenancy in place with a month return of \$2,520.23 until 30/6/23

Centrally located in Trunding with easy bike path access direct to

🛱 2 📇 1

PriceSOLD for \$280,000Property TypeResidentialProperty ID1391Floor Area163 m2