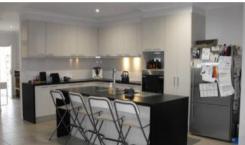

Features include:

- Master suite is located at the front of the home with walk in robe and ensuite bathroom
- Kept private from the master suite by large spacious living areas are the other three spacious bedrooms
- Each of the bedrooms feature split system air conditioning with built in robes and ceiling fans
- Open plan design kitchen, dining and lounge areas that flow out onto the outdoor entertaining patio
- Inground swimming pool with crystal clear waters
- Double gate side access giving you plenty of yard space for the kids or room for a shed