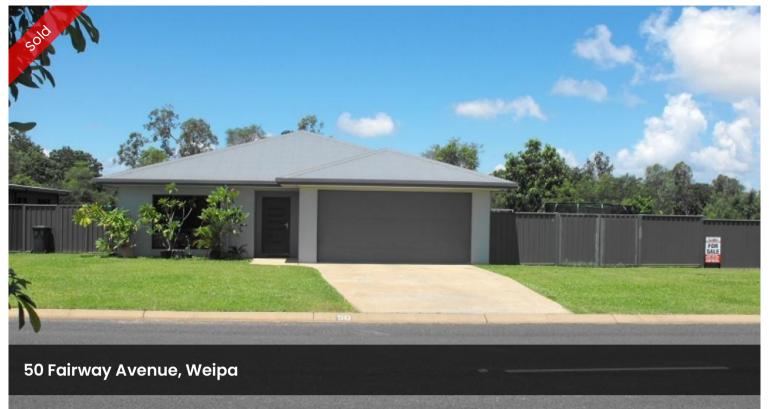

## 3 YEAR OLD PROPERTY IN GOLF LINKS ESTATE! PRICE ADJUSTED TO MEET THE MARKET!

This 3 year old home is ideally located on the edge of Golf Links Estate backing onto the green belt and Carpentaria Golf Course. Well built with attention to detail and spacious floor plan, this home will suit most buyers.

With a current rental return of \$3873.37 per month, this property is perfect for an investor or for a family to move straight into and enjoy!

△ 4 △ 2 △ 2 □ 1,090 m2

Price SOLD for \$560,000
Property Type Residential
Property ID 1383
Land Area 1,090 m2