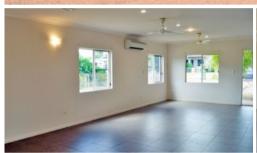

## Features include:

- Two bedrooms
- A well-appointed kitchen which overlooks the lounge/dining area
- Large double sliding doors lead onto a covered patio
- Fully fenced backyard overlooking the Greenbelt
- Two-way bathroom with the main bedroom and features both shower and bath
- Separate toilet for your convenience
- Fully tiled living areas
- Air conditioned
- Self Managed Body Corporate with no levies and insurance costs shared
- Currently achieving a rental return of \$570.00 per week with an expiry date of 01/04/2021.