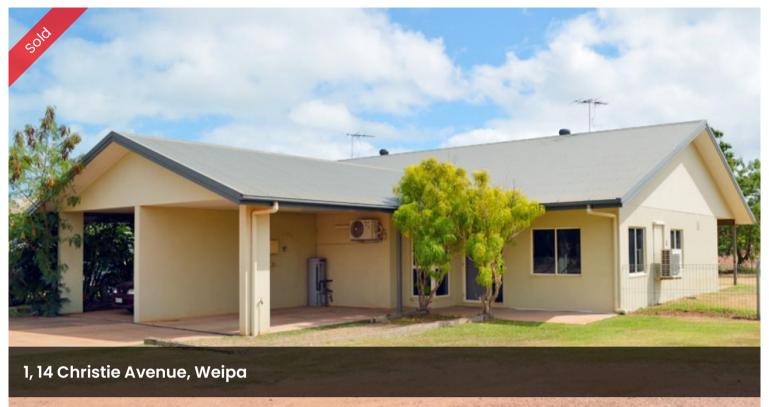

## **CHANGE IN CIRCUMSTANCES FORCES SALE!**

This two bedroom property backing onto Nanum's greenbelt is located in an ideal location close to Weipa's shopping plaza.

## Features include:

- Two bedrooms
- A well-appointed kitchen which overlooks the lounge/dining area
- Large double sliding doors lead onto a covered patio
- Fully fenced backyard overlooking the Greenbelt
- Two-way bathroom with the main bedroom and features both shower and bath
- Separate toilet for your convenience
- Fully tiled living areas
- Air conditioned
- Self Managed Body Corporate with no levies and insurance costs shared
- Currently achieving a rental return of \$570.00 per week with an expiry date of 01/04/2021.

Price SOLD for \$330,000
Property Type Residential
Property ID 1293
Land Area 593 m2