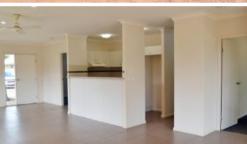

## Features include:

- Two bedrooms
- A well-appointed kitchen which overlooks the lounge/dining area
- Large double sliding doors lead onto a covered patio
- Fully fenced backyard overlooking the Greenbelt
- Two-way bathroom with the main bedroom and features both shower and bath
- Separate toilet for your convenience
- Fully tiled living areas
- Air conditioned
- Self Managed Body Corporate with no levies and insurance costs shared
- Currently achieving a rental return of \$570.00 per week with an expiry date of 01/04/2021.