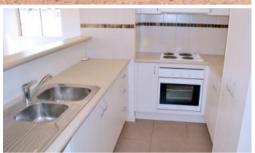

## Features include:

- Two bedrooms
- A well-appointed kitchen which overlooks the lounge/dining area
- Large double sliding doors lead onto a covered patio
- Fully fenced backyard overlooking the Greenbelt
- Two-way bathroom with the main bedroom and features both shower and bath
- Separate toilet for your convenience
- Fully tiled living areas
- Air conditioned
- Self Managed Body Corporate with no levies and insurance costs shared
- Currently achieving a rental return of \$570.00 per week with an expiry date of 01/04/2021.